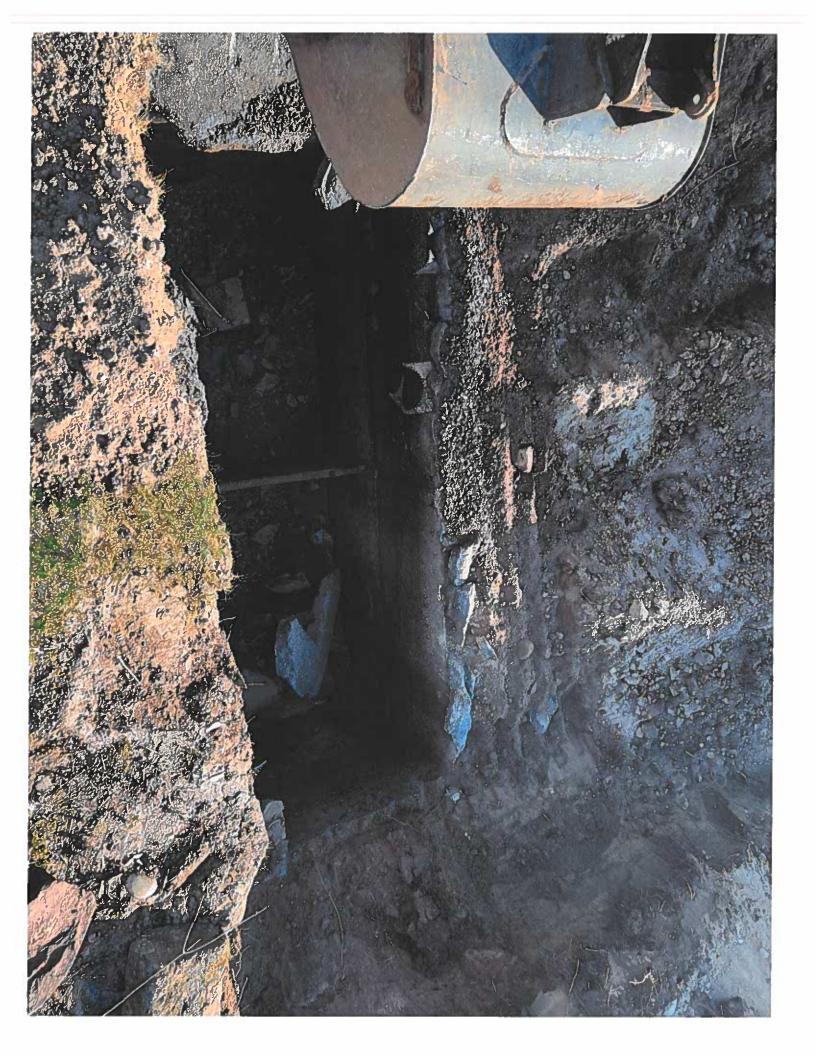

Re: 192 Hampden Road

To whom it may concern,

The Property located at 192 Hampden Road was connected to the Town's Sanitary Sewer System on 04/10/2024. The septic tank was pumped and crushed. A new 4" PVC pipe was laid to the Town's 4" connection point at the property line. All aspects of the above were inspected by a DPW inspector and approved.