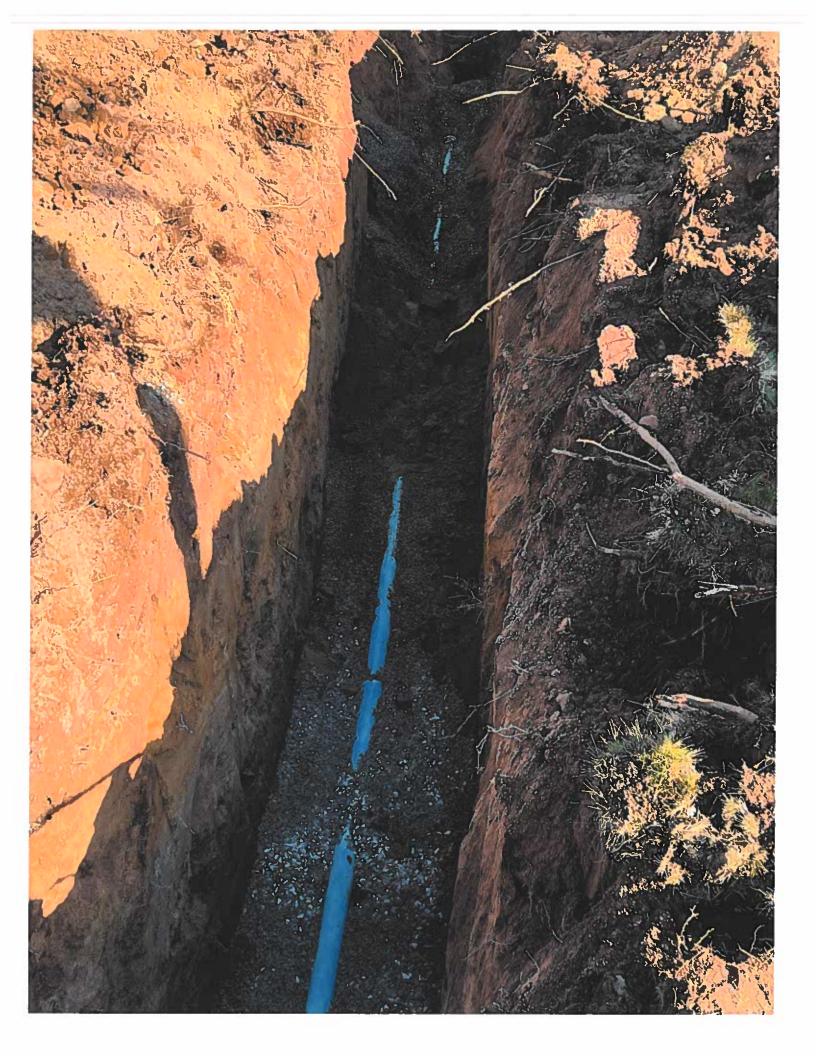

Re: 192 Hampden Road

To whom it may concern,

The Property located at 192 Hampden Road was connected to the Town's Sanitary Sewer System on 04/10/2024. The septic tank was pumped and crushed. A new 4" PVC pipe was laid to the Town's 4" connection point at the property line. All aspects of the above were inspected by a DPW inspector and approved.