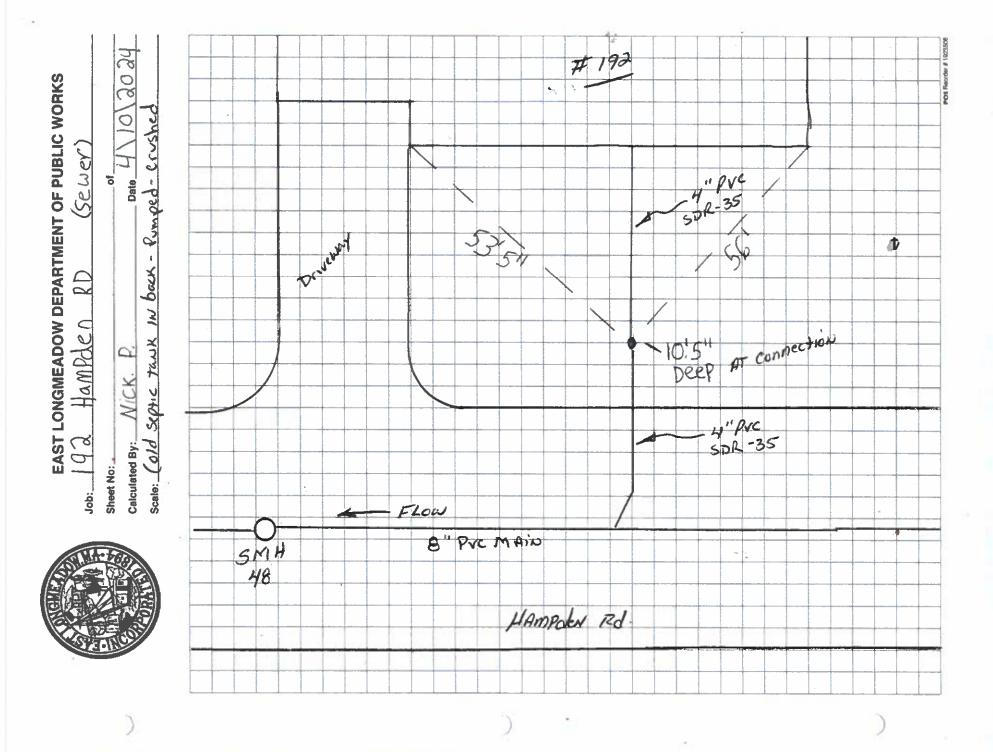

Re: 192 Hampden Road

To whom it may concern,

The Property located at 192 Hampden Road was connected to the Town's Sanitary Sewer System on 04/10/2024. The septic tank was pumped and crushed. A new 4" PVC pipe was laid to the Town's 4" connection point at the property line. All aspects of the above were inspected by a DPW inspector and approved.